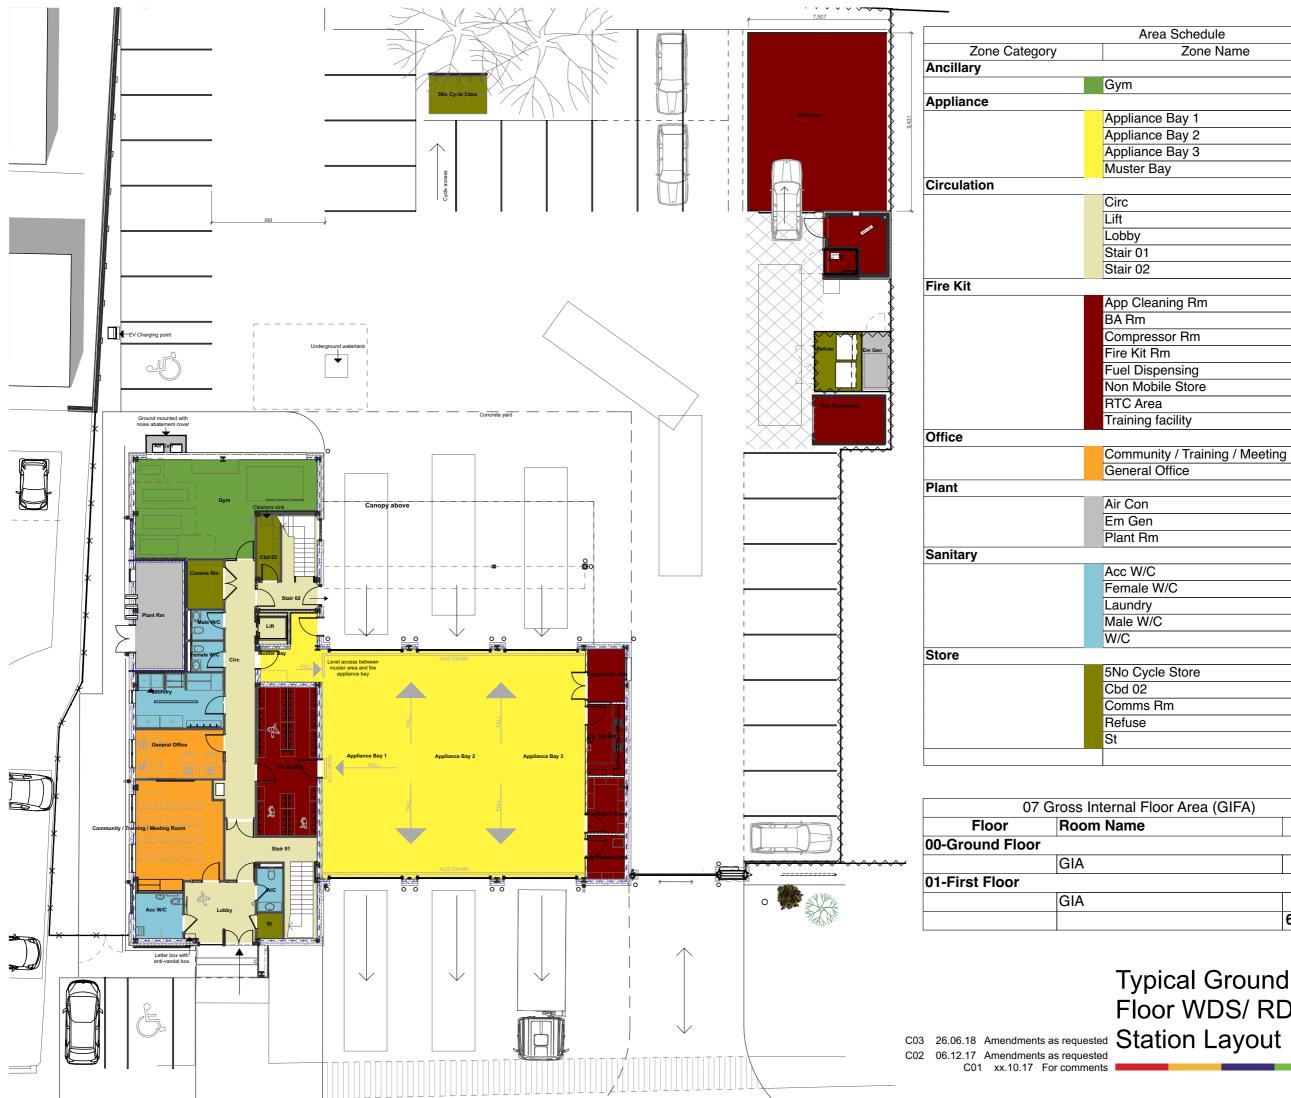

| Area Schedule                       | <b>A</b>  |
|-------------------------------------|-----------|
| Zone Name                           | Area      |
| Gym                                 | 42.08     |
| Cym                                 | 12.00     |
| Appliance Bay 1                     | 55.41     |
| Appliance Bay 2                     | 56.80     |
| Appliance Bay 3                     | 56.80     |
| Muster Bay                          | 8.49      |
|                                     |           |
| Circ                                | 22.42     |
| Lift                                | 2.82      |
| Lobby                               | 11.87     |
| Stair 01                            | 16.17     |
| Stair 02                            | 11.33     |
|                                     |           |
| App Cleaning Rm                     | 4.50      |
| BA Rm                               | 7.34      |
| Compressor Rm                       | 5.72      |
| Fire Kit Rm                         | 25.02     |
| Fuel Dispensing                     | 9.31      |
| Non Mobile Store                    | 6.19      |
| RTC Area                            | 68.90     |
| Training facility                   | 12.75     |
| Community / Training / Meeting Room | 25.37     |
| General Office                      | 11.87     |
|                                     | 11.07     |
| Air Con                             | 1.76      |
| Em Gen                              | 4.76      |
| Plant Rm                            | 14.08     |
| <b>I</b>                            |           |
| Acc W/C                             | 5.96      |
| Female W/C                          | 2.67      |
| Laundry                             | 13.41     |
| Male W/C                            | 2.62      |
| W/C                                 | 3.10      |
|                                     |           |
| 5No Cycle Store                     | 6.56      |
| Cbd 02                              | 4.17      |
| Comms Rm                            | 4.93      |
| Refuse                              | 7.81      |
| St                                  | 1.77      |
|                                     | 534.76 m² |

|                  | _    |
|------------------|------|
| loor Area (GIFA) |      |
| Are              | ea   |
|                  |      |
| 441.3            | 39   |
|                  |      |
| 243.9            | 99   |
| 685.38 m         | n²   |
| 685.3            | 38 n |

Typical Ground Floor WDS/ RDS