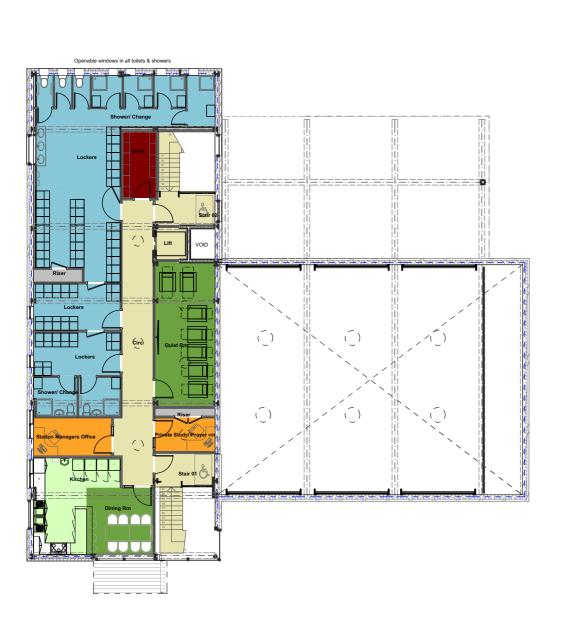

| NET Exisiting Area (NIA) |                       |  |
|--------------------------|-----------------------|--|
| Zone Name                | Measured Area         |  |
| -                        |                       |  |
| Dining Rm                | 12.47                 |  |
| Quiet Rm                 | 24.21                 |  |
|                          |                       |  |
| Circ                     | 25.82                 |  |
| Lift                     | 2.81                  |  |
| Stair 01                 | 9.98                  |  |
| Stair 02                 | 9.04                  |  |
|                          |                       |  |
| Store                    | 6.33                  |  |
| Tower                    | 9.47                  |  |
|                          |                       |  |
| Kitchen                  | 17.16                 |  |
|                          |                       |  |
| Private Study/ Prayer rm | 5.65                  |  |
| Station Managers Office  | 8.27                  |  |
|                          |                       |  |
| Riser                    | 2.98                  |  |
|                          |                       |  |
| Lockers                  | 39.62                 |  |
| Lockers                  | 11.23                 |  |
| Shower/ Change           | 41.27                 |  |
|                          | 226.31 m <sup>2</sup> |  |