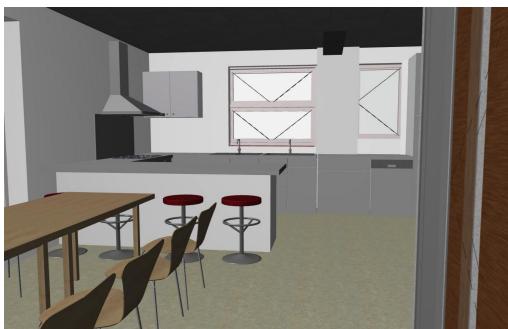

- 4. High level cupboards5. Five ring induction hob with base stand and extract hood above6. Breakfast bar with undercounter
- cupboards
- 7. Handwash basin by armitage shanks with splash back.
  8. Hand dryer
  9. Dining table and chairs
  10. CCTV monitor

- Colours and finishes to CA Approval
- S/s work surfaces throughout
- 4 N° lockable cupboards for each watch
- Ovens & hobs to have automatic shut off when mobilisation system activated

Typical Kitchen & Dining Layout