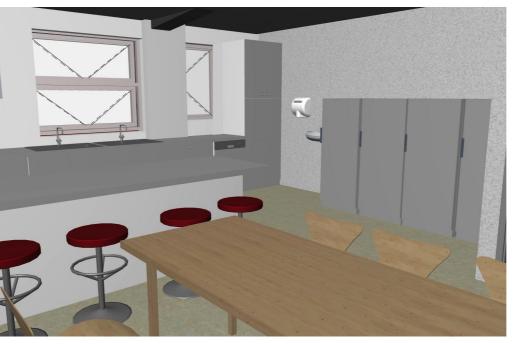

- 4. High level cupboards5. Five ring induction hob with base stand and extract hood above6. Breakfast bar with undercounter
- cupboards
- 7. Handwash basin by armitage shanks with splash back.
  8. Hand dryer
  9. Dining table and chairs
  10. CCTV monitor

- Colours and finishes to CA Approval
- S/s work surfaces throughout
- 4 N° lockable cupboards for each watch
- Ovens & hobs to have automatic shut off when mobilisation system activated

Typical Kitchen & Dining Layout