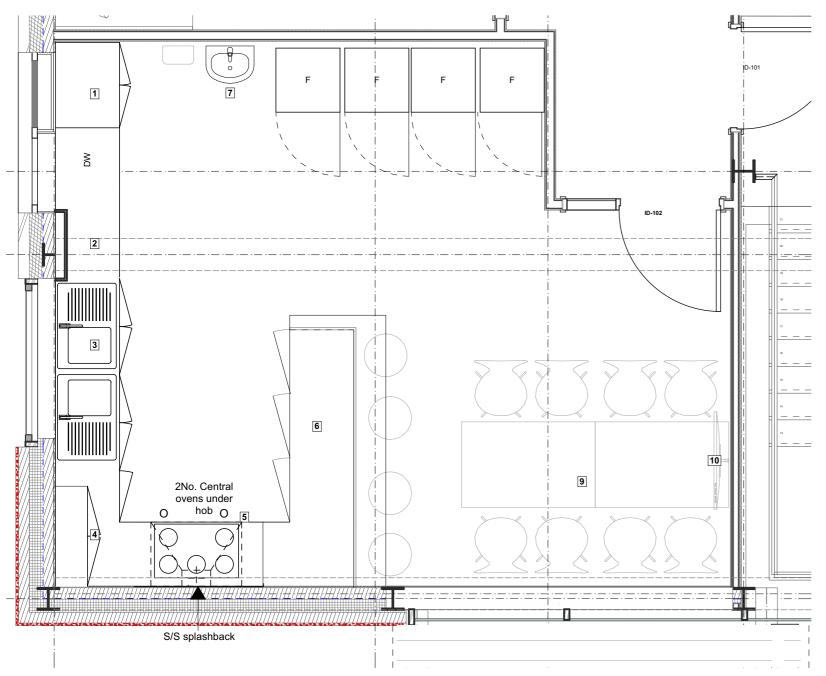

## **KEY**

All kitchen units to be Stainless steel

F S/S upright fridge/freezer (50/50) DW Under counter dishwasher 2No Ovens 0

- Tall units for food storage (min. 0.36 cubic meters storage per watch cupboard)
   Draw Unit
   S/S double sink

- 4. High level cupboards5. Five ring induction hob with base stand and extract hood above6. Breakfast bar with undercounter
- cupboards
- 7. Handwash basin by armitage shanks with splash back.
  8. Hand dryer
  9. Dining table and chairs
  10. CCTV monitor

- Colours and finishes to CA Approval
- S/s work surfaces throughout
- 4 N° lockable cupboards for each watch
- Ovens & hobs to have automatic shut off when mobilisation system activated

Typical Kitchen & Dining Layout