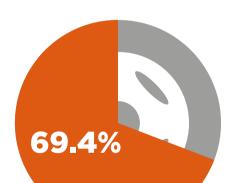

### Check your tyres at least once a month and always before any long journeys.

**69.4%** of tyres had a tread depth of 2mm or below = nearly 24 million tyres

Thank you for supporting the Fire Fighters Charity today! Whilst you are here, Highways England would like to offer a simple free vehicle safety check - Why?

### Check your tyres at least once a month and always before any long journeys.

**69.4%** of tyres had a tread depth of 2mm or below = nearly 24 million tyres