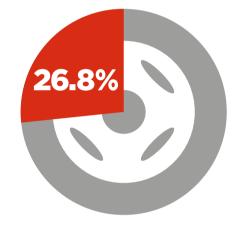

**Disqualification is also possible** in some circumstances. 26.8%

**26.8%** of tyres were illegal = nearly 10 million illegal tyres

**Disqualification is also possible** in some circumstances.

26.8% of tyres were illegal = nearly10 million illegal tyres