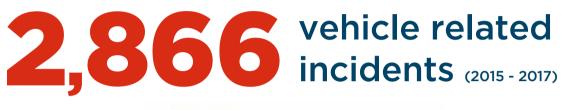

Thank you for supporting the Fire Fighters Charity today! Whilst you are here, Highways England would like to offer a simple free vehicle safety check - Why?

## Cheshire Fire and Rescue attended over



CHESHIRE



tyre related incidents on their network (2013 - 2015)

# The minimum legal tyre tread depth for cars and vans is 1.6mm



#### Penalties for illegal tyres

There is currently a maximum fine of £2,500 and three penalty points for each illegal tyre.

If you have two bald tyres, then that's potentially a £5,000 fine and six points on your licence.

**Disqualification is also possible** in some circumstances. 26.8%

**26.8%** of tyres were illegal = nearly 10 million illegal tyres



### Check your tyres at least once a month and always before any long journeys.



**69.4%** of tyres had a tread depth of 2mm or below = nearly 24 million tyres







Thank you for supporting the Fire Fighters Charity today! Whilst you are here, Highways England would like to offer a simple free ve