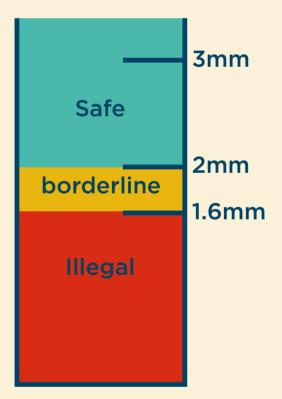

## The minimum legal tyre tread depth for cars and vans is 1.6mm

vehicle related

**Disqualification is also possible** in some circumstances.

26.8% of tyres were illegal = nearly10 million illegal tyres

### Check your tyres at least once a month and always before any long journeys.

**69.4%** of tyres had a tread depth of 2mm or below = nearly 24 million tyres