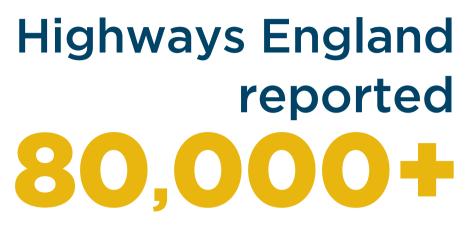

## **Highways England** reported 80.

tyre related incidents on their network (2013 - 2015)

## The minimum legal tyre tread depth for cars and vans is 1.6mm

vehicle related