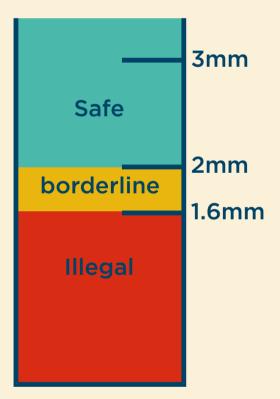

# The minimum legal tyre tread depth for cars and vans is 1.6mm

**Disqualification is also possible** in some circumstances. 26.8%

**26.8%** of tyres were illegal = nearly 10 million illegal tyres

### Check your tyres at least once a month and always before any long journeys.

**69.4%** of tyres had a tread depth of 2mm or below = nearly 24 million tyres

Thank you for supporting the Fire Fighters Charity today! Whilst you are here, Highways England would like to offer a simple free vehicle safety check - Why?